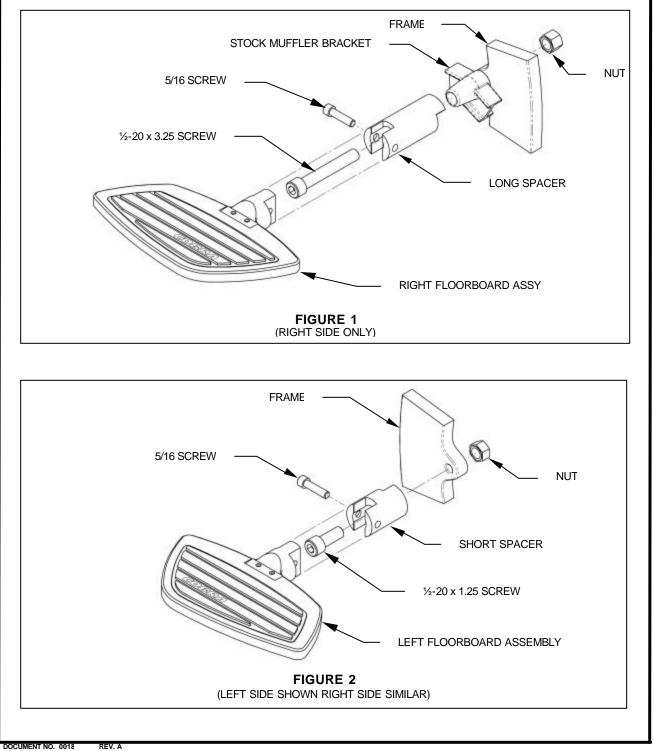

## Application(s) >

HARLEY FATBOY 86 - 99

| Instruc                                                                                                                                                                            | tion Manual > 606-4603 Page 1 of 2                                                                                                                                                                                |
|------------------------------------------------------------------------------------------------------------------------------------------------------------------------------------|-------------------------------------------------------------------------------------------------------------------------------------------------------------------------------------------------------------------|
| Your passenger floorboards will install in just a few minutes using common tools. Read all instructions carefully and completely before installing your new passenger floorboards. |                                                                                                                                                                                                                   |
| 1.                                                                                                                                                                                 | Remove the stock passenger footpegs and mounts.                                                                                                                                                                   |
| 2.                                                                                                                                                                                 | If the stock muffler bracket is being used install the supplied long spacer with the $\frac{1}{2}$ -20 x 3.50 screw as shown in figure 1 on the right side of the motorcycle. Do not over tighten the screw.      |
| 3.                                                                                                                                                                                 | If the stock muffler bracket is not being used install the supplied short spacer with the $\frac{1}{2}$ -20 x 1.25 screw as shown in figure 2 on the right side of the motorcycle. Do not over tighten the screw. |
| 4.                                                                                                                                                                                 | Install the supplied short spacer with the $\frac{1}{2}$ -20 x 1.25 screw as shown in figure 2 on the left side of the motorcycle. Do not over tighten the screw.                                                 |
| 5.                                                                                                                                                                                 | Install the floorboard assemblies using the supplied 5/16 screws (refer to figure 2) and tighten.                                                                                                                 |
| 6.                                                                                                                                                                                 | Adjust the left and right floorboard assemblies to the desired angle.                                                                                                                                             |
| 7.                                                                                                                                                                                 | Remove the 5/16 screw and floorboard assemblies making sure not to rotate the spacers.                                                                                                                            |
| 8.                                                                                                                                                                                 | Install the 1/2 nuts on the screws from the backside of the frame as shown in figure 2. Tighten the 1/2 screws and nuts making sure not to rotate the spacers.                                                    |
| 9.                                                                                                                                                                                 | Reinstall the floorboard assemblies with the 5/16 screws (refer to figure 2) and tighten.                                                                                                                         |
|                                                                                                                                                                                    |                                                                                                                                                                                                                   |
|                                                                                                                                                                                    |                                                                                                                                                                                                                   |
|                                                                                                                                                                                    |                                                                                                                                                                                                                   |
|                                                                                                                                                                                    |                                                                                                                                                                                                                   |
|                                                                                                                                                                                    |                                                                                                                                                                                                                   |
|                                                                                                                                                                                    |                                                                                                                                                                                                                   |
|                                                                                                                                                                                    |                                                                                                                                                                                                                   |
|                                                                                                                                                                                    |                                                                                                                                                                                                                   |