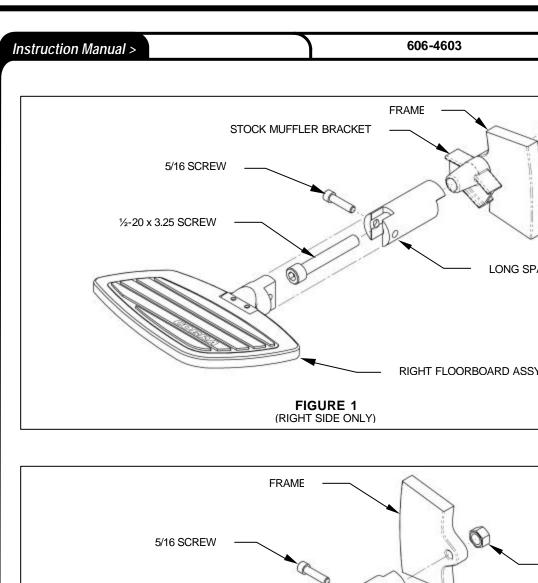

## Application(s) >

HARLEY FATBOY 86 - 99

| Instruc                                                                                                                                                                            | tion Manual > 606-4603 Page 1 of 2                                                                                                                                                                                |
|------------------------------------------------------------------------------------------------------------------------------------------------------------------------------------|-------------------------------------------------------------------------------------------------------------------------------------------------------------------------------------------------------------------|
| Your passenger floorboards will install in just a few minutes using common tools. Read all instructions carefully and completely before installing your new passenger floorboards. |                                                                                                                                                                                                                   |
| 1.                                                                                                                                                                                 | Remove the stock passenger footpegs and mounts.                                                                                                                                                                   |
| 2.                                                                                                                                                                                 | If the stock muffler bracket is being used install the supplied long spacer with the $\frac{1}{2}$ -20 x 3.50 screw as shown in figure 1 on the right side of the motorcycle. Do not over tighten the screw.      |
| 3.                                                                                                                                                                                 | If the stock muffler bracket is not being used install the supplied short spacer with the $\frac{1}{2}$ -20 x 1.25 screw as shown in figure 2 on the right side of the motorcycle. Do not over tighten the screw. |
| 4.                                                                                                                                                                                 | Install the supplied short spacer with the $\frac{1}{2}$ -20 x 1.25 screw as shown in figure 2 on the left side of the motorcycle. Do not over tighten the screw.                                                 |
| 5.                                                                                                                                                                                 | Install the floorboard assemblies using the supplied 5/16 screws (refer to figure 2) and tighten.                                                                                                                 |
| 6.                                                                                                                                                                                 | Adjust the left and right floorboard assemblies to the desired angle.                                                                                                                                             |
| 7.                                                                                                                                                                                 | Remove the 5/16 screw and floorboard assemblies making sure not to rotate the spacers.                                                                                                                            |
| 8.                                                                                                                                                                                 | Install the 1/2 nuts on the screws from the backside of the frame as shown in figure 2. Tighten the 1/2 screws and nuts making sure not to rotate the spacers.                                                    |
| 9.                                                                                                                                                                                 | Reinstall the floorboard assemblies with the 5/16 screws (refer to figure 2) and tighten.                                                                                                                         |
|                                                                                                                                                                                    |                                                                                                                                                                                                                   |
|                                                                                                                                                                                    |                                                                                                                                                                                                                   |
|                                                                                                                                                                                    |                                                                                                                                                                                                                   |
|                                                                                                                                                                                    |                                                                                                                                                                                                                   |
|                                                                                                                                                                                    |                                                                                                                                                                                                                   |
|                                                                                                                                                                                    |                                                                                                                                                                                                                   |
|                                                                                                                                                                                    |                                                                                                                                                                                                                   |
|                                                                                                                                                                                    |                                                                                                                                                                                                                   |