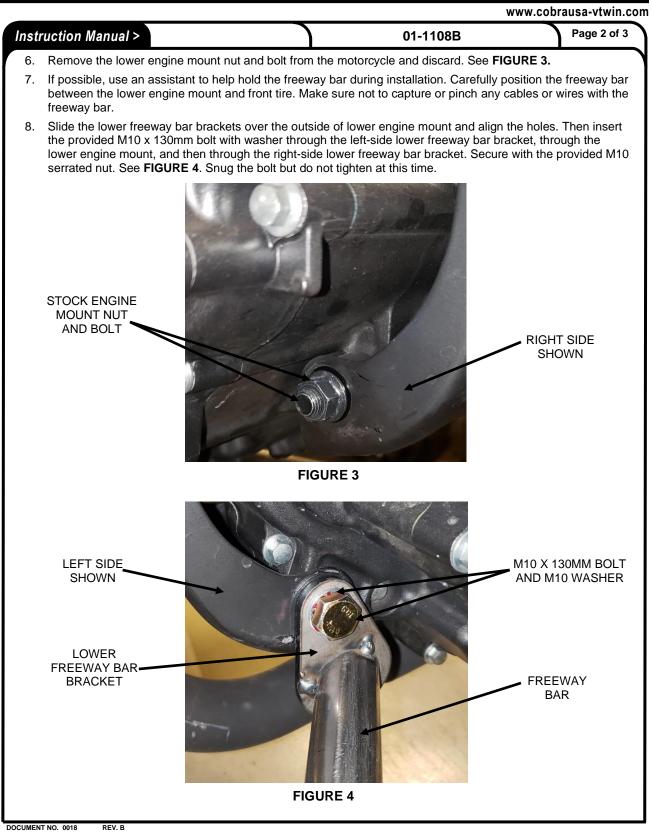

| FIGURE 2                                     |                                       |  |

#### **CLEANING INSTRUCTIONS:**

REV. B

To clean your black freeway bars use a liquid based soap detergent, such as dishwashing soap applied with a soft cloth and rinse with clean water. Note: Avoid abrasive cleaning methods such as granular or dry cleansers, simple green, Scotch-Brite or steel wool pads. Abrasives may breach the coating and shorten life.

\*Cobra® recommends you always wear a helmet while riding. Please never operate your motorcycle while under the influence of alcohol and/or drugs. Enjoy the new look of your motorcycle and please ride safely. OCUMENT NO. 0017

# **COBRA**

23801 E. La Palma Ave., Yorba Linda, CA 92887 Ph. 714.692.8180 Fax. 714.692.5016



RIDE LOUD ™

## COBRA

23801 E. La Palma Ave., Yorba Linda, CA 92887 Ph. 714.692.8180 Fax. 714.692.5016