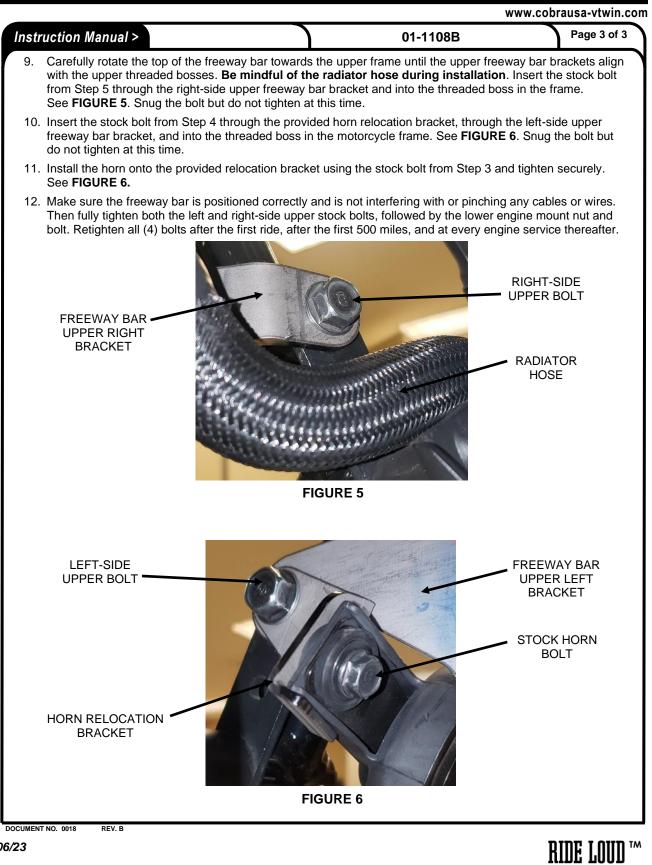

|  |

#### **CLEANING INSTRUCTIONS:**

REV. B

To clean your black freeway bars use a liquid based soap detergent, such as dishwashing soap applied with a soft cloth and rinse with clean water. Note: Avoid abrasive cleaning methods such as granular or dry cleansers, simple green, Scotch-Brite or steel wool pads. Abrasives may breach the coating and shorten life.

\*Cobra® recommends you always wear a helmet while riding. Please never operate your motorcycle while under the influence of alcohol and/or drugs. Enjoy the new look of your motorcycle and please ride safely. OCUMENT NO. 0017

# **COBRA**

23801 E. La Palma Ave., Yorba Linda, CA 92887 Ph. 714.692.8180 Fax. 714.692.5016



RIDE LOUD ™

## COBRA

23801 E. La Palma Ave., Yorba Linda, CA 92887 Ph. 714.692.8180 Fax. 714.692.5016