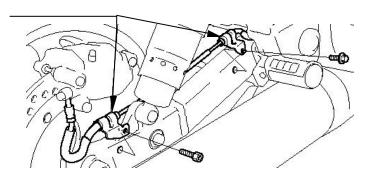

1. Remove the bolts fastening the rear brake hose clamps as shown.

REAR BRAKE HOSE CLAMPS

2. Install your new swingarm cover using the supplied M6 button screws making sure the brake hose clamps are positioned as shown.