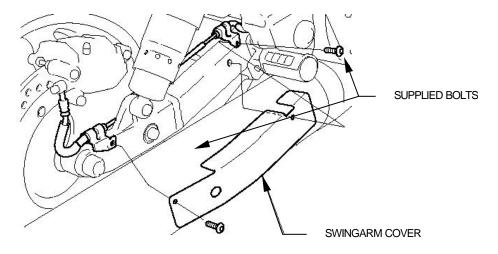

## Items Supplied >

- 1 SWINGARM COVER
- 2 M6 BUTTON SCREWS

1. Remove the bolts fastening the rear brake hose clamps as shown.

REAR BRAKE HOSE CLAMPS

2. Install your new swingarm cover using the supplied M6 button screws making sure the brake hose clamps are positioned as shown.