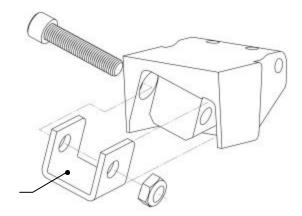

## Items Supplied >

- 2 Floorboard Assemblies with Mounts
- 2 5/24 x 1.50 Allen Bolts
- 2 5/24 Nylock Nuts

## Instruction Manual >

06-3621/06-4621

Page 1 of 1

- 1. Remove the cotter pin from the passenger footpeg pin.
- 2. Remove the footpeg mounting pin and then the footpeg from the motorcycle. These items will not be used in the installation of the floorboard assemblies.
- 3. Install the passenger floorboard assembly where the passenger footpeg was using the supplied hardware as shown below.
- 4. Repeat steps 1 through 3 for other side.
- 5. Check to make sure that the cotter pins are properly installed on the floorboards and the bolts are tight on the floorboard mount prior to riding the motorcycle.