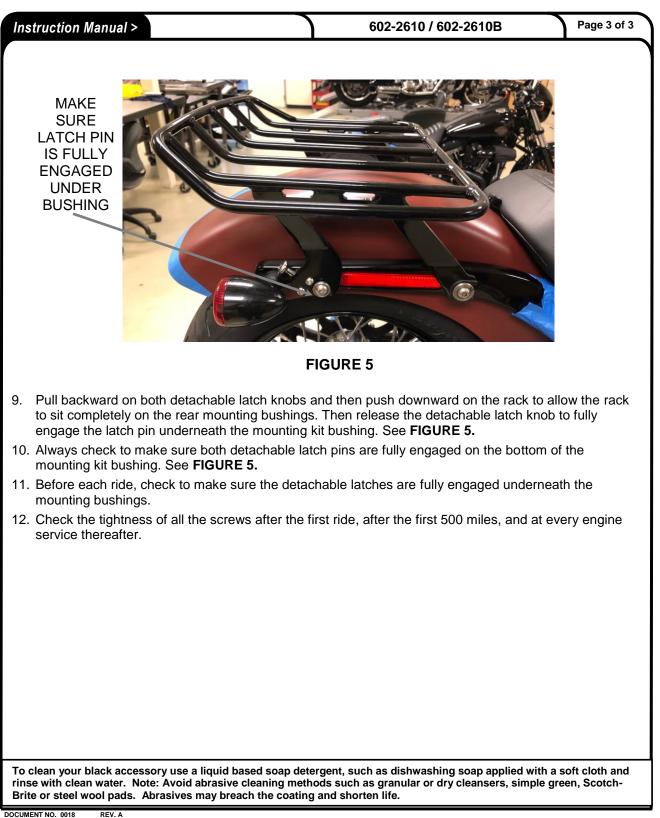

SLEEVE REAR BUSHING SPACER REAR BUSHING REAR MOUNTING BUSHING 3/8-16 X 1-3/4" BUTTONHEAD **FIGURE 3** FIGURE 2 6. Repeat Steps 1-5 on the left side. 7. Install the detachable rack onto the motorcycle by first inserting the front portions of the side plates on to the front mounting bushings on the frame rails. Make sure the rack is seated all the way onto the mounting bushings. See FIGURE 4. 8. Then slowly rotate the rack downward so the rear portions of the side plates slip over the rear mounting bushings. See FIGURE 4. DETACHABLE LATCH PIN DETACHABLE LATCH KNOB **REAR MOUNTING** BUSHING FRONT MOUNTING BUSHING **FIGURE 4 CONTINUED ON PAGE 3** DOCUMENT NO. 0018 REV. A

## <u>COBRA</u>

23801 E. La Palma Ave., Yorba Linda, CA 92887 Ph. 714.692.8180 Fax. 714.692.5016

www.cobrausa-vtwin.com