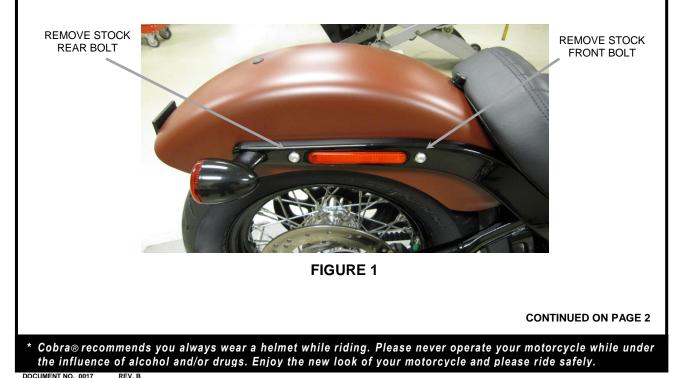

### Read all instructions carefully before installing your new Cobra® product!

- Remove the front bolt from the right-side fender rail and discard. **NOTE:** Remove one side only so the 1. fender does not fall resulting in possible scratches or damage to the fender or paint. See FIGURE 1.
- 2. Install the front mounting bushing into the front hole using the supplied 3/8"-16 x 1-3/4" long button head bolt. Apply sufficient blue Loctite to the bolt threads and tighten bolt securely. See FIGURE 3.
- 3. Remove the right rear fender rail bolt and discard. See FIGURE 1.
- 4. Assemble the supplied plastic bushing over the sleeve as shown in **FIGURE 2**. Make sure the chamfered inner edge goes towards the wide end of the sleeve.
- 5. Install the rear bushing assembly as oriented in **FIGURE 3**, using the supplied 3/8"-16 x 1-3/4" long button head bolt. Apply sufficient blue Loctite to the bolt threads and tighten bolt securely.