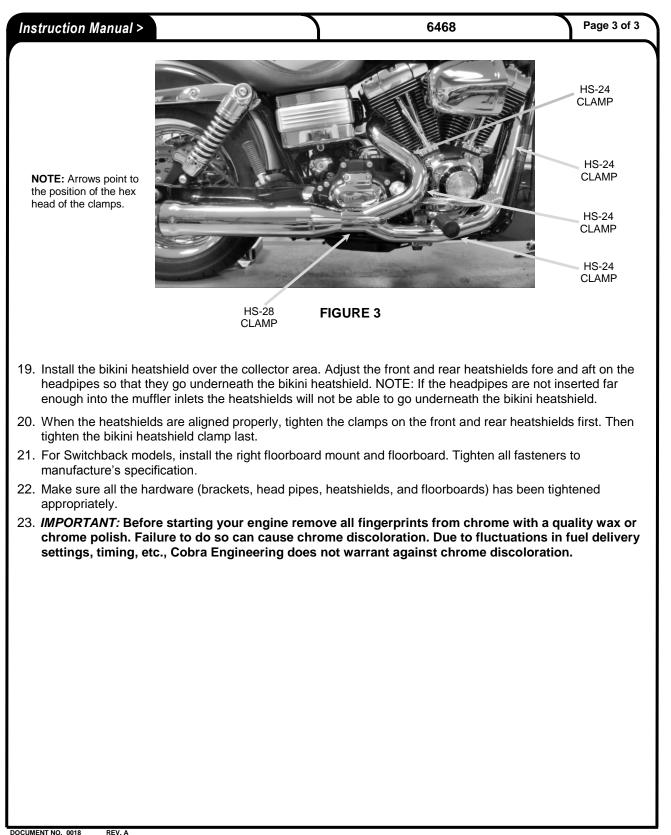

eed to be removed from the cylinders. Remove and save the flanges, nuts, retaining rings and O<sub>2</sub> sensors from the stock exhaust.
- 5. Remove the stock exhaust mount bracket.
- 6. Install the supplied exhaust mount bracket using the stock bolts. See FIGURE 1. Tighten the bolts to factory specifications. If applicable, be sure to insert the large spacer between the exhaust mount and the transmission case as shown in FIGURE 1. For Switchback models, also insert 2 of the supplied small aluminum spacers into the large holes in the exhaust mount bracket as shown in FIGURE 2.



COBRA

23801 E. La Palma Ave., Yorba Linda, CA 92887 Ph. 714.692.8180 Fax. 714.692.5016



## **COBRA**

23801 E. La Palma Ave., Yorba Linda, CA 92887 Ph. 714.692.8180 Fax. 714.692.5016

www.cobrausa-vtwin.com