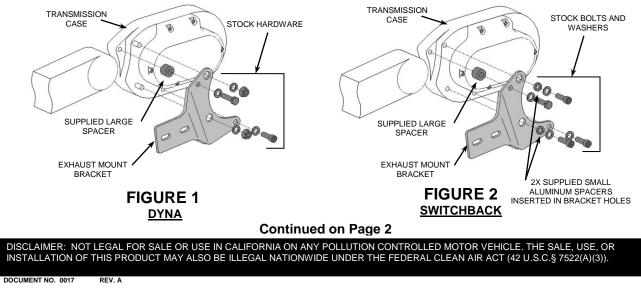

## Read all instructions carefully and completely before installing your new exhaust system!

- 1. Apply masking tape to any surrounding parts to protect them from getting scratched.
- 2. For Switchback models, the right side floorboard will need to be removed from the mounts. Also remove the forward mount bolt and loosen the rearward mount bolt so the mount will swing out of the way for clearance.
- 3. Unplug O<sub>2</sub> sensors on front and rear headpipes from motorcycle wire harnesses.
- 4. Remove the stock exhaust system being careful not to damage the headpipe gaskets. If the headpipe gaskets are in good condition they do not need to be removed from the cylinders. Remove and save the flanges, nuts, retaining rings and O<sub>2</sub> sensors from the stock exhaust.
- 5. Remove the stock exhaust mount bracket.
- 6. Install the supplied exhaust mount bracket using the stock bolts. See FIGURE 1. Tighten the bolts to factory specifications. If applicable, be sure to insert the large spacer between the exhaust mount and the transmission case as shown in FIGURE 1. For Switchback models, also insert 2 of the supplied small aluminum spacers into the large holes in the exhaust mount bracket as shown in FIGURE 2.