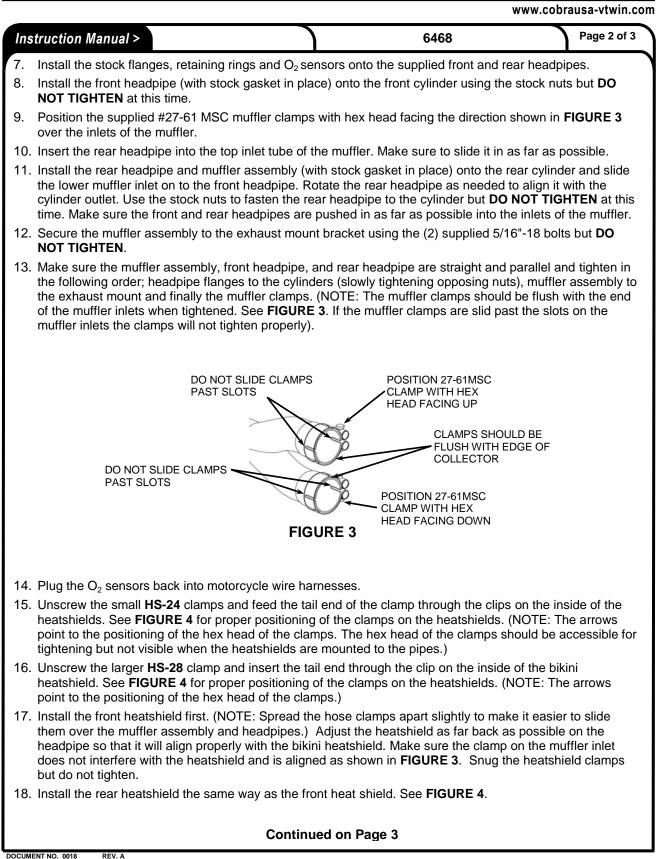

haust system being careful not to damage the headpipe gaskets. If the headpipe gaskets are in good condition they do not need to be removed from the cylinders. Remove and save the flanges, nuts, retaining rings and O<sub>2</sub> sensors from the stock exhaust.
- 5. Remove the stock exhaust mount bracket.
- 6. Install the supplied exhaust mount bracket using the stock bolts. See FIGURE 1. Tighten the bolts to factory specifications. If applicable, be sure to insert the large spacer between the exhaust mount and the transmission case as shown in FIGURE 1. For Switchback models, also insert 2 of the supplied small aluminum spacers into the large holes in the exhaust mount bracket as shown in FIGURE 2.



COBRA

23801 E. La Palma Ave., Yorba Linda, CA 92887 Ph. 714.692.8180 Fax. 714.692.5016



## **COBRA**

23801 E. La Palma Ave., Yorba Linda, CA 92887 Ph. 714.692.8180 Fax. 714.692.5016

www.cobrausa-vtwin.com